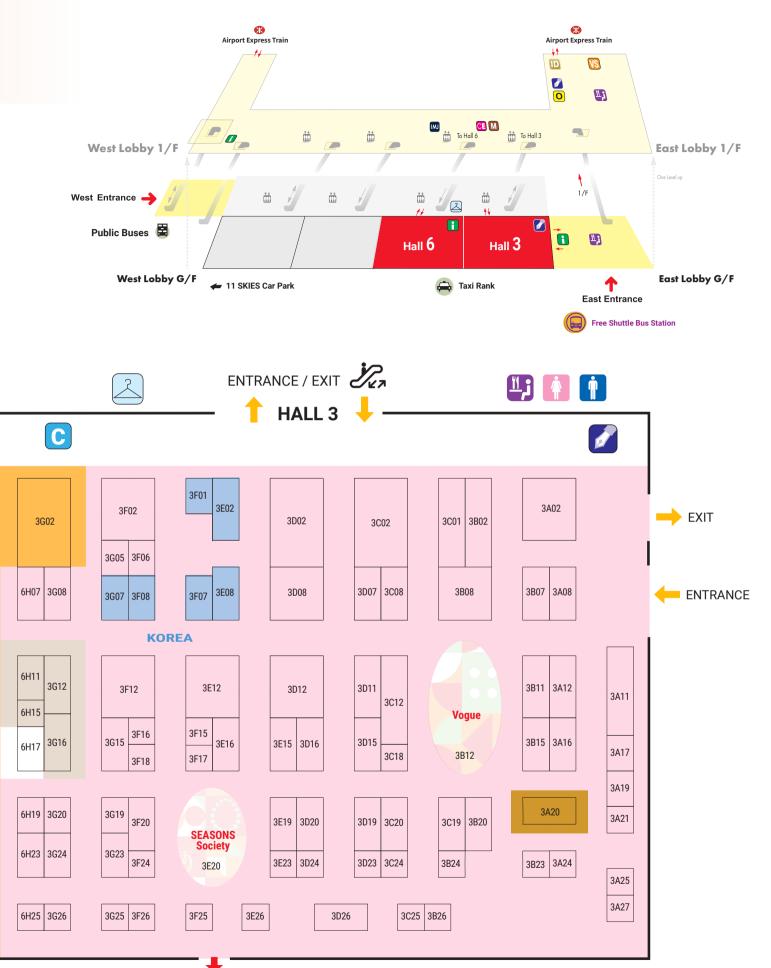

#### **EXHIBITION VENUE**

Halls 3 & 6

AsiaWorld-Expo

Hong Kong International Airport, Lantau, Hong Kong

### **SHUTTLE BUS**

### SEASONS | Spring - Fashion Jewellery & Accessories Fair 2024

| 1. To AsiaWorld-Expo | (East Entrance)                                              |             |                       |
|----------------------|--------------------------------------------------------------|-------------|-----------------------|
| Date                 | Pick-up Point                                                | Time        | Frequency             |
| 28 Feb – 1 Mar       | Wan Chai – Harbour Road<br>(Outside Wan Chai Swimming Pool)  | 0900 - 1430 | Approximately         |
| 20 Feb - 1 Mdf       | Tsim Sha Tsui – Mody Road<br>(near Kowloon Shangri-la Hotel) | 0900 - 1430 | Every 20 - 30 minutes |
| 2 Mar                | Wan Chai – Harbour Road<br>(Outside Wan Chai Swimming Pool)  | 0900 - 1330 | Approximately         |
| ∠ mar                | Tsim Sha Tsui – Mody Road<br>(near Kowloon Shangri-la Hotel) | 0900 - 1330 | Every 20 - 30 minutes |

| 2. From AsiaWorld-E | . From AsiaWorld-Expo to Wan Chai – Harbour Road (Outside Wan Chai Swimming Pool) |             |                                     |
|---------------------|-----------------------------------------------------------------------------------|-------------|-------------------------------------|
| Date                | Date Pick-up Point Time                                                           |             |                                     |
| 28 Feb - 2 Mar      | AsiaWorld-Expo (East Entrance)                                                    | 1400 - 1900 | Approximately Every 20 - 30 minutes |

| 3. From AsiaWorld-Expo to Tsim Sha Tsui – Canton Road (DFS Galleria) |                                |             |                                        |
|----------------------------------------------------------------------|--------------------------------|-------------|----------------------------------------|
| Date                                                                 | Pick-up Point                  | Time        | Frequency                              |
| 28 Feb - 2 Mar                                                       | AsiaWorld-Expo (East Entrance) | 1400 - 1900 | Approximately<br>Every 20 - 30 minutes |

#### NOTE:

- All passengers are required to provide admission badge before boarding the shuttle bus.
- The above schedule is subject to changes without prior notice.
- When the forecast of Typhoon Signal No.8 or above or the Black Rainstorm warning signal is issued by the Hong Kong Observatory, the shuttle bus service will be suspended in one hour before the signal is hoist. The service will resume 2 hours after the lowering of Typhoon Signal No. 8 or above or the cancellation of Black Rainstorm warning signal.