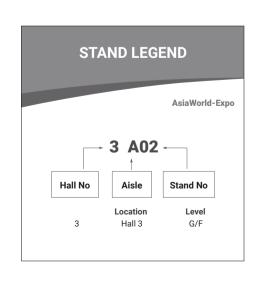

28 / 2 - 2 / 3 / 2024

Halls 3 & 6, AsiaWorld-Expo • Hong Kong 香港・亞洲國際博覽館3號及6號展館

#### **EXHIBITION VENUE**

Halls 3 & 6

AsiaWorld-Expo

Hong Kong International Airport, Lantau, Hong Kong